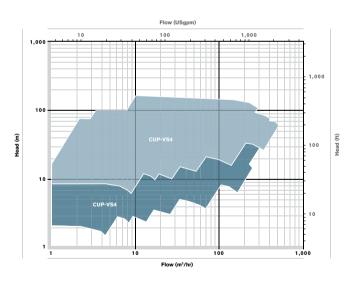

### RANGE COVERAGE CHARTS

#### **60HZ RANGE CHART**

#### **50HZ RANGE CHART**

These charts cover the standard pump range. Other engineering designs exist for extreme applications

92, Lot Mauritania - Zone Industrielle Bernoussi Casablanca MAROC 20590

www.marocsealing.com