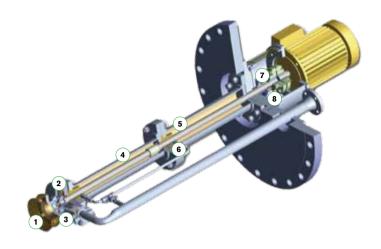

### FEATURES + BENEFITS

### 1 Suction strainer

316L stainless steel as standard. Other material options available

Replaceable suction cover design, integral wear rings as standard and conventional wear ring option available. Bellmouth suction flange construction

#### (3) Impeller

Precision cast impellers, keyed drive with lock nut and washer fixing. Axial adjustment via lock nut above mounting plate. Balance holes for hydraulic balance as per API 610. Integral wear ring design and conventional wear ring option available

# (4) Shafts

Duplex stainless steel. Other options available. Robust keyed and pinned couplings

# (5) Columns

Fully welded with flange and spigoted joints. 316L stainless steel as standard. Other material options available

## 6 Line bearings

Grooved carbon / PTFE bearings. Pumped fluid or external flush options. Individually flushed bearings. Maximum distance between bearings as per API 610

# (7) Bearing assembly

Self contained bearing unit. Grease lubrication, option for oil. Temperature and vibration monitoring available

# (8) Sealing options

Twin lip seals, grease packed as standard. Single mechanical seal cartridge with dry running optional. Dual mechanical seal complete with support systems available