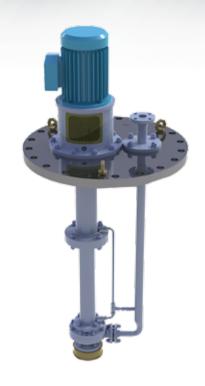

# CUP-VS4

**VERTICALLY SUSPENDED, SINGLE STAGE SUMP PUMP** 

### **PUMP OVERVIEW**

The ClydeUnion Pumps CUP-VS4 is a vertically suspended, single stage casing volute, line shaft driven sump pump developed from existing proven designs, using 'Finite Element Analysis' (FEA).

The units have been designed to suit customer requirements with lengths available up to 6m sump depth.

The CUP-VS4 pump comes in two design specifications. We offer pumps in accordance with the latest edition of API 610 and an industrial standard range, both of which offer ease of maintenance and reliability.