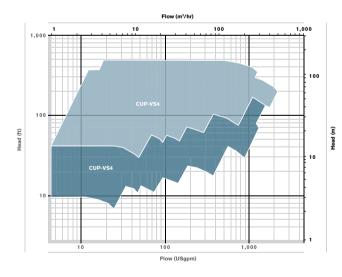

### RANGE COVERAGE CHARTS

#### **60HZ RANGE CHART**

#### **50HZ RANGE CHART**

These charts cover the standard pump range. Other engineering designs exist for extreme applications

92, Lot Mauritania - Zone Industrielle Bernoussi Casablanca MAROC 20590

www.marocsealing.com