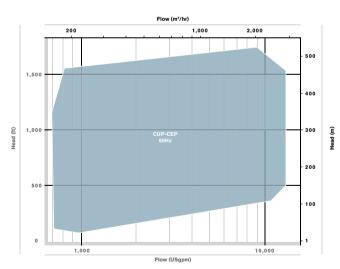

# RANGE COVERAGE CHARTS

# 60HZ RANGE CHART

## 50HZ RANGE CHART

These charts cover the standard pump range. Other engineering designs exist for extreme applications

92, Lot Mauritania - Zone Industrielle Bernoussi Casablanca MAROC 20590

www.marocsealing.com