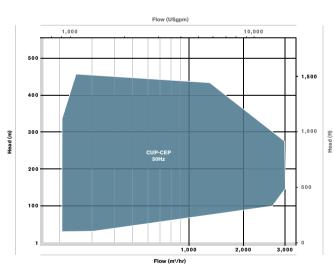

# RANGE COVERAGE CHARTS

## 50HZ RANGE CHART

These charts cover the standard pump range. Other engineering designs exist for extreme applications

92, Lot Mauritania - Zone Industrielle Bernoussi Casablanca MAROC 20590

www.marocsealing.com