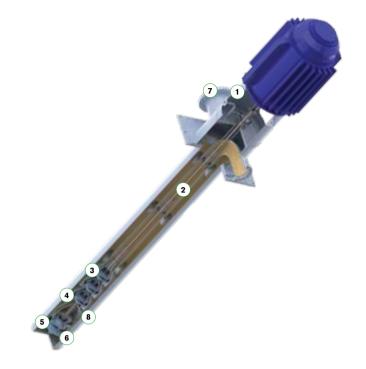

# 1) Canister + seal venting

Common seal and canister vent connection. Simplified pipe arrangement

## (2) Lineshaft coupling

Flangeless coupling secured over the shaft ends and located via keys over the shaft

## (3) Standard wear ring fitment to pump end

Optimum efficiency can be maintained by replacing bowl wear ring if required

# 4 Hydraulic design

Flexible impeller and bowl combinations for optimized range coverage and efficient hydraulic performance

## 5 Optimized suction performance

Available as single entry or double entry depending on NPSH

# 6 Centralizing webs

Standard across full range. Guides pump into the central position providing ease of assembly

# (7) Suction nozzle

Above or below floor suction options. Located in headpiece or canister

## 8 Sleeved impeller retention

Impellers are retained by sleeves and positively secured by a locking nut mechanism. Impellers can be removed more easily at overhaul